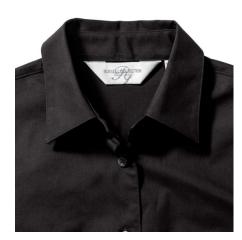

# **Specification**

RUSSELL women's short-sleeved shirt FITTED. Stylish and contemporary design makes it stylish. Classic button-down collar, two buttons on cuff.97% cotton / 3% elastic waistband, 140 g / m2.Wash at 40 degrees.EASY CARE - fast sushi, easy to iron black XS