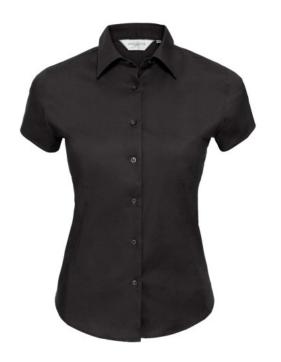

# **RUSSELL WOMEN'S SHORT-SLEEVED SHIRT FITTED**

# **Specification**

RUSSELL women's short-sleeved shirt FITTED. Stylish and contemporary design makes it stylish. Classic button-down collar, two buttons on cuff.97% cotton / 3% elastic waistband, 140 g / m2.Wash at 40 degrees.EASY CARE - fast sushi, easy to iron black XS